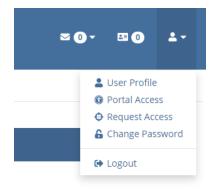

1) If you log into your existing account, look at the upper right hand corner of the PST Portal. In the upper right hand corner you will see an icon of a person.

| Oklahoma Corpo<br>Petroleum Storage Tai | ration Commission<br>nk Portal                                                                                             | ≈0- ⊡0 ⊥-                          |
|-----------------------------------------|----------------------------------------------------------------------------------------------------------------------------|------------------------------------|
| Welcome, Test Account!                  | Home / Public Imaging Portal / Image Search                                                                                |                                    |
| myaccount@occ.ok.gov                    | All images are taken from the OCC Imaging Database. Images from that system were last published for the public on 5/4/2020 |                                    |
| Public Imaging Portal                   | Step 1: Enter Search Options                                                                                               | Where do I start?                  |
| 🛓 Downloads                             |                                                                                                                            |                                    |
| Image Search                            | Search by Facility Search by Case Search by Date Range                                                                     |                                    |
|                                         | Search by Facility 1665<br>Facility Humber Search by Facility                                                              |                                    |
|                                         | Step 2: View / Filter Results                                                                                              | O Help Viewing / Filtering Results |

2) Click the icon shaped like a person and select 'Request Access' from the dropdown that appears.

3) The request access page has a specific section for each part of the Portal. Find the section of the portal you wish to access and click the corresponding button. Below is a description of each portal section.